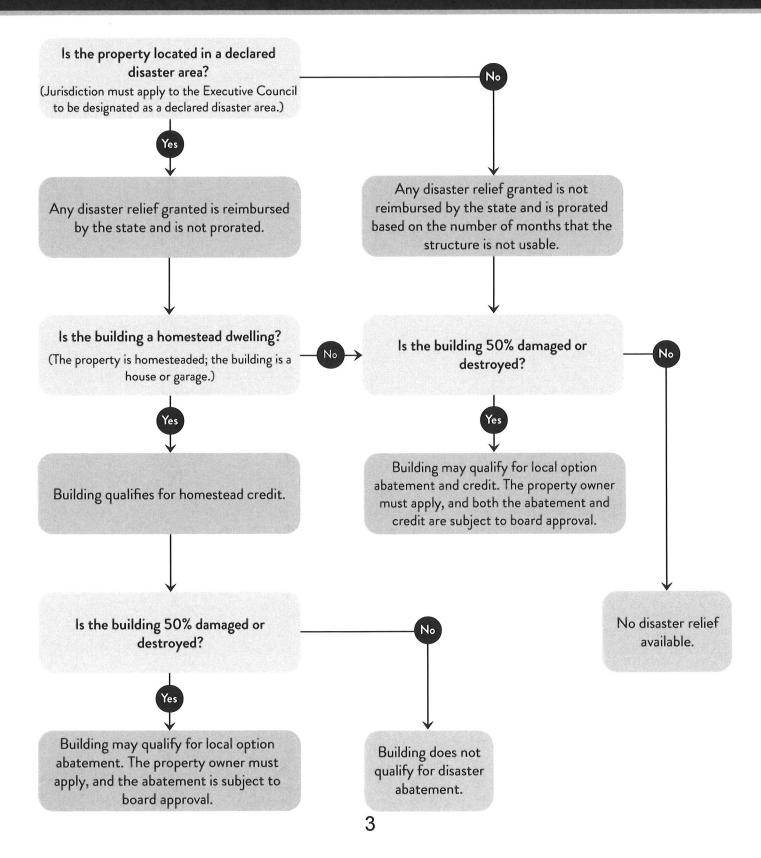

## Board of County Commissioners Agenda Request

Requested Meeting Date: November 26, 2024

Title of Item: Individual Disaster Abatements and Credits **Action Requested:** Direction Requested REGULAR AGENDA Approve/Deny Motion Discussion Item CONSENT AGENDA Adopt Resolution (attach draft) Information Only Hold Public Hearing \*provide copy of hearing notice that was published Submitted by: **Department:** Mike Dangers Assessor **Estimated Time Needed:** Presenter (Name and Title): Mike Dangers, County Assessor 5 minutes Summary of Issue: On June 12, 2024, a tornado damaged portions of Farm Island Township. Assessment staff identified two properties with cabins that sustained catastrophic damage. These owners applied for a disaster abatement and credit. The local option disaster abatement and credit is for owners that have lost at least 50% of their home or other structure to a disaster such as a tornado. The benefits are a reduction in property taxes for the year of the disaster plus a tax credit for the following year. These benefits are prorated based on the number of months the property was unusable. On page 2 is a short spreadsheet that shows the details of the situation. The tax reduction for each parcel is just over \$100 per year. Page 3 has a flowchart summary of how the disaster abatement and credit works. The right hand column pertains to this situation. On pages 4 and 5 are copies of the abatement applications. To our knowledge, the property owners have not made plans to rebuild on these parcels. **Alternatives, Options, Effects on Others/Comments:** Approval of this is at the Board's discretion. The Board could choose to just approve the abatement or credit (to provide one year of relief) and not both years. If neither the abatement or the credit is approved, the taxes would be reduced for payable 2026, if the owners don't rebuild. Recommended Action/Motion: Motion to approve both the abatement and the credit as presented. The cost of this abatement and credit is paid by other property owners in the County through the property tax system. If this was large scale disaster affecting many properties, we could apply to get State reimbursement of the costs. **Financial Impact:** No Is there a cost associated with this request? What is the total cost, with tax and shipping? \$ 450 (total of both the credit and abatement) Is this budgeted? Yes No Please Explain: We have not budgeted a cost for abatements or credits. The cost above does not include the administrative cost to process the paperwork.